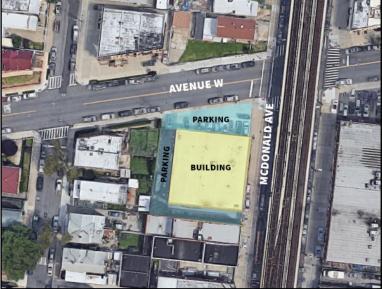

## McDONALD AVENUE CORNER 2-STORY WITH PARKING

**2-STORY** TOTAL SIZE: 15,000 SF

**WAREHOUSE:** GROUND FL: 7,500 SF

2ND FL: 7,500 SF

PARKING: 5,500 SF

**BLOCK / LOT:** 7170 / 10

**ZONING:** MI-I

**CEILING HEIGHT:** 14'