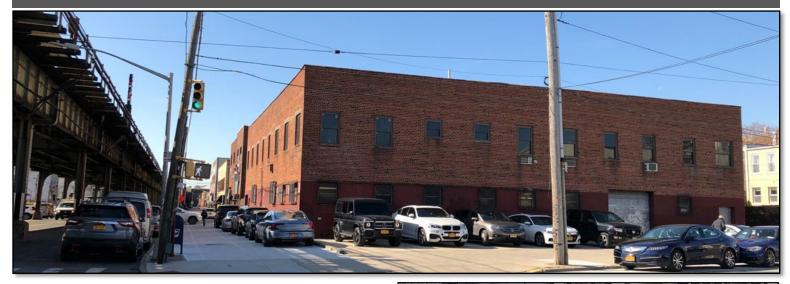

## McDONALD AVENUE CORNER 2-STORY WITH PARKING

**2-STORY** TOTAL SIZE: 15,000 SF

**WAREHOUSE:** GROUND FL: 7,500 SF

2ND FL: 7,500 SF

PARKING: 5,500 SF

**BLOCK / LOT:** 7170 / 10

**ZONING:** MI-I

**CEILING HEIGHT:** 14'

**LOADING:** 2 DRIVE-IN DOORS

**HEATING:** GAS

POWER: 800 AMPS, 3 PHASE

**ACCESS:** EASY ACCESS TO BQE,

OCEAN PARKWAY,

BELT PARKWAY,

SUBWAYS 🕞 N W

**COMMENTS:** WINDOWS ON ALL 4 SIDES